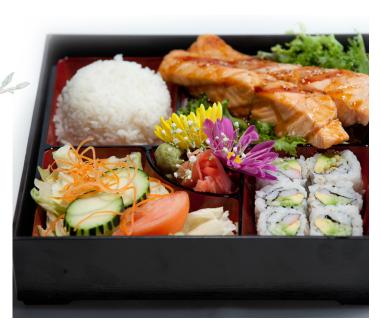

## LUNCH MENU

Lunch Served Mon.- Sat: 11:30am- 3:00pm

Egg Roll, Veggie Egg Roll, Shrimp Subgum, Szechwan Beef & Chicken Contain Nuts

Egg Roll, Shrimp With Lobster Sauce, Hot & Sour Soup Contain Pork

#### [ Chinese Cuisine ]

Choice Of White or Brown Rice.