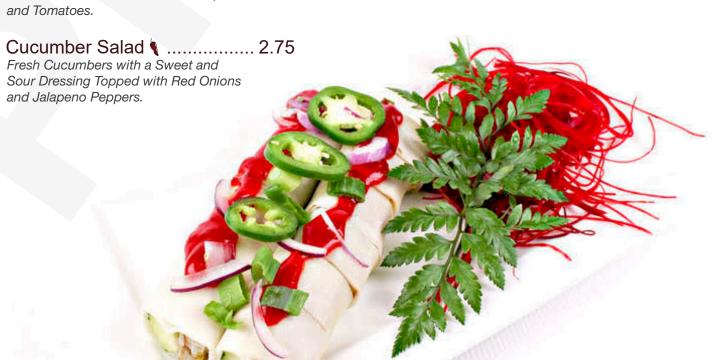

|-----|-------------------------------------------------------------------------------------------------------------------------------------------|
|     | Cucumbers in Our Special Seasoning.                                                                                                                                    | 325 | Seafood Salad \11.15  Boiled Shrimp, Squid and Scallops                                                                                   |
| 321 | Chicken (Neem Sand) 9.15<br>Steamed Chicken with Lemon Juice,<br>Fresh Ginger, Green Onions and Hot Pepper,<br>Garnished with Green Leaf Lettuce,                      |     | Mixed with Chili Paste, Red Onions, Lemon<br>Grass, Cilantro and Lime Juice Served On a Bed<br>Of Lettuce.                                |

323



Food Allergy Notice!! Our food may contain peanuts, tree nuts, soy, eggs, wheat, fish, shellfish, MSG or dairy products.

Price & ingredients may change without notice



## FRIED RICE

|      | Section 200                                                                                                                                                     |           |                                   |  |  |
|------|-----------------------------------------------------------------------------------------------------------------------------------------------------------------|-----------|-----------------------------------|--|--|
| 330a |