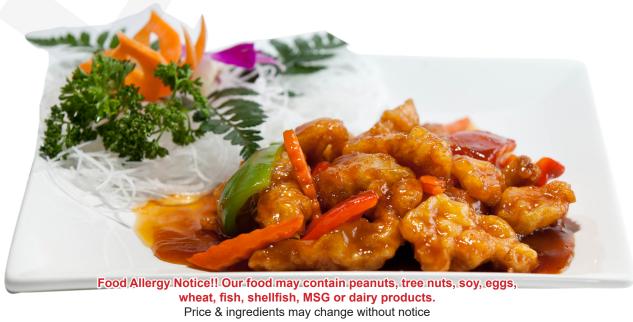

## SEAFOOD DISHES

| 078 | Mongolian Three                                                         | 095 | Seafood in a Nest                                                                                                                                          |
|-----|-------------------------------------------------------------------------|-----|------------------------------------------------------------------------------------------------------------------------------------------------------------|
| 079 | Orange Fish 1                                                           | 096 | Served in a Taro Nest.  Sizzling Sautéed Shrimp 13.15 Fresh Shrimp Sautéed with Broccoli, Peapods, Baby Corn, Mushroom & Carrots in a Tomato Garlic Sauce. |
| 080 | Sizzling Seafood Combination                                            | 100 | Mongolian Shrimp                                                                                                                                           |
| 081 | Orange Shrimp                                                           | 101 | Shrimp with Broccoli                                                                                                                                       |
| 082 | Honey Glazed                                                            | 102 | Shrimp with Peapods                                                                                                                                        |
| 002 | Walnut Shrimp 14.95                                                     |     |                                                                                                                                                            |
|     | Lightly Breaded Shrimps with Honey Walnut in Creamy Mayo Sauce.         | 103 | Shrimp with Fresh Mushroom 13.15 Fresh Shrimp Sautéed with Fresh Mushrooms, Carrots and Peapods in a Brown Sauce.                                          |
| 085 | Szechwan Shrimp                                                         | 104 | Shrimp with Lobster Sauce 13.15 Fresh Shrimp with Pork and Egg in a Black Bean and Garlic Sauce.                                                           |
| 086 | Hunan Shrimp                                                            | 105 | Shrimp with Garlic Sauce 13.15 Fresh Shrimp Sautéed with Onion in a Black Bean and Garlic Sauce.                                                           |
| 087 | Yu Shan Shrimp                                                          | 106 | Shrimp Kow                                                                                                                                                 |
|     | Woodear, Sliced Black Mushroom and Mushroom in a Sweet and Spicy Sauce. | 108 | Sweet and Sour Shrimp 13.15  Deep Fried Shrimp Topped with Tomato,                                                                                         |
| 088 | Kung Pao Three                                                          |     | Cucumber, Pineapple, and Homemade Sweet and Sour Sauce.                                                                                                    |
|     |                                                                         |     | NO.                                                                                                                                                        |
| 090 | Szechwan Scallops \                                                     |     |                                                                                                                                                            |
|     |                                                                         | 3/3 |                                                                                                                                                            |
|     |                                                                         |     |                                                                                                                                                            |
|     |                                                                         |     |                                                                                                                                                            |