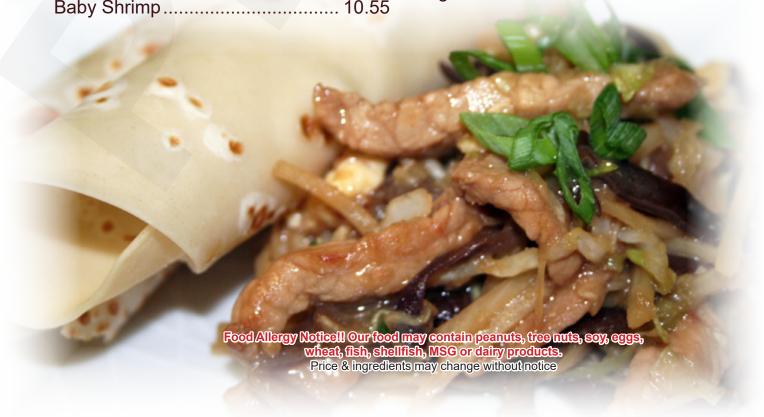

#### PORK DISHES

| 160 | Yu Shan Pork \11.95                             | 162 | Moo Shu Pork11.95                          |
|-----|-------------------------------------------------|-----|--------------------------------------------|
|     | Sliced Pork Sautéed with Broccoli, Bell Pepper, |     | Shredded Pork with Cabbage, Bamboo Shoots, |
|     | Baby Corn, Peapods, Carrots, Sliced Black       |     | Green Onion, Woodear, and Egg Wrapped in   |
|     | Mushrooms and Mushroom in a Sweet and           |     | Pancakes with Plum Sauce.                  |
|     | Spicy Sauce.                                    |     |                                            |